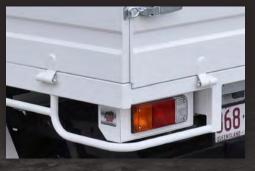

## **STANDARD FEATURES**

76mm tube headboard

Mesh window protector

Front steps (excluding dual cab)

Tail light protection & rear step