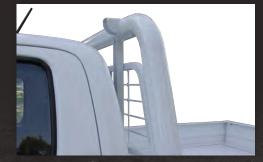

## **STANDARD FEATURES**

76mm tube headboard

Mesh window protector

Front steps (excluding dual cab)

Tail light protection & rear step