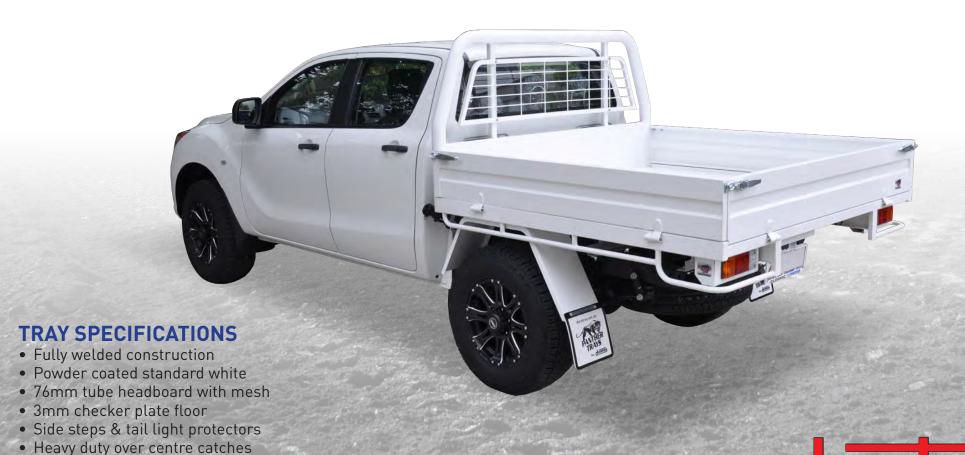

## Panther Steel Trays

3 YEARS WARRANTY

Designed for the harsh Australian conditions, the Panther Steel Tray reduces both costs and lead times usually associated with steel trays whilst still upholding Duratray's commitment to strength and quality. Sizes available to suit most standard utes.

Dual Cab -1850L x 1880W (external) Extra Cab -2100L x 1880W (external) Single Cab -2500L x 1880W (external)

## **STANDARD FEATURES**

76mm tube headboard

Mesh window protector

Front steps (excluding dual cab)

Tail light protection & rear step

## **OPTIONAL EXTRAS**

Removable rear rack

Tonneau cover, toolboxes and more...

Tel: (07) 3899 7000 Email: sales@duratray.net.au 4 Industry Place, Capalaba Qld 4157 www.duratray.net.au