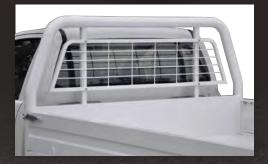

## **STANDARD FEATURES**

76mm tube headboard

Mesh window protector

Front steps (excluding dual cab)

Tail light protection & rear step