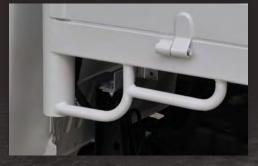

## **STANDARD FEATURES**

76mm tube headboard

Mesh window protector

Front steps (excluding dual cab)

Tail light protection & rear step