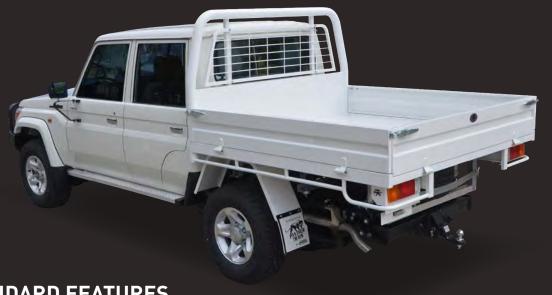

## Panther Steel Trays

3 YEARS WARRANTY

Designed for the harsh Australian conditions, the Panther Steel Tray reduces both costs and lead times usually associated with steel trays whilst still upholding Duratray's commitment to strength and quality. Sizes available to suit most standard utes.

Dual Cab -1850L x 1880W (external) Extra Cab -2100L x 1880W (external) Single Cab -2500L x 1880W (external)

## **STANDARD FEATURES**

76mm tube headboard

Mesh window protector

Front steps (excluding dual cab)

Tail light protection & rear step

## **OPTIONAL EXTRAS**

Removable rear rack

Tonneau cover, toolboxes and more...

Tel: (07) 3899 7000 Email: sales@duratray.net.au 4 Industry Place, Capalaba Qld 4157 www.duratray.net.au