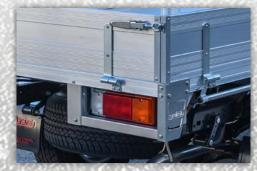

Deluxe Tail Light Protection, heavy duty hinges, large over centre catches

63mm tube headboard with mesh window protection

Optional - Removable rear rack