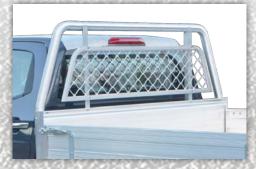

Deluxe Tail Light Protection, heavy duty hinges, large over centre catches

63mm tube headboard with mesh window protection

Optional - Removable rear rack