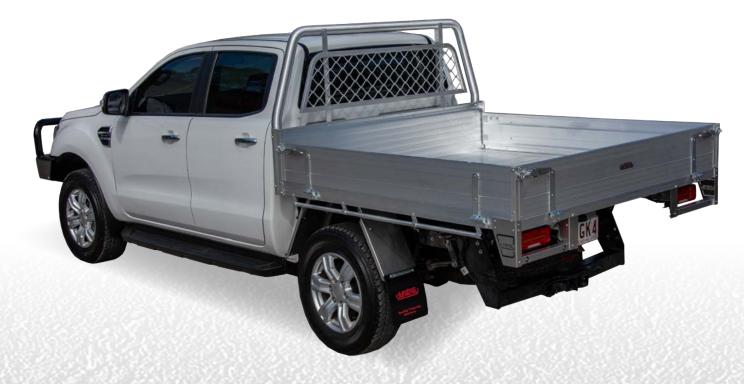

## **Elite Aluminium Trays**

duratrat TRANSPORT EQUIPMENT

The Elite Aluminium Tray is optimised to give a unique blend of features, strength and looks, at an economical price.

## **Tray Specifications**

- 63mm satin alloy tube headboard
- Mesh window protector
- Deluxe Tail light protection
- 1.8T floor (2.5T floor optional)
- Heavy duty over centre catches
- 225mm heavy duty dropsides
- Full length alloy tie rails
- Alloy mudguards
- Flush headboard for ease of loading
- Flush rear coaming for ease of cleaning