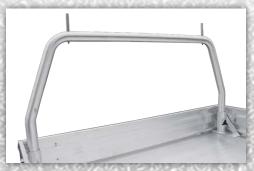

Deluxe Tail Light Protection, heavy duty hinges, large over centre catches

63mm tube headboard with mesh window protection

Optional - Removable rear rack