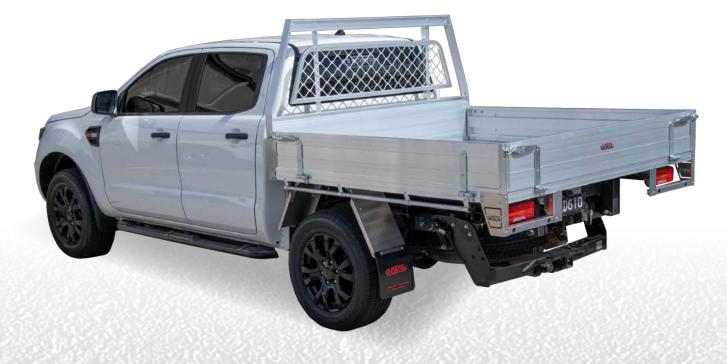

## Workman Aluminium Trays

The Workman Alloy Tray is a strong tray and accessories package ready to get the job completed. This tray offers exceptional value for money and is customisable with a large range of accessories.

## **Tray Specifications**

- Tapered headboard
- Mesh window protector
- Deluxe Tail light protection
- 1.8T floor (2.5T floor optional)
- Heavy duty over centre catches
- 225mm heavy duty dropsides
- Full length alloy tie rails
- Alloy mudguards
- · Flush headboard for ease of loading
- · Flush rear coaming for ease of cleaning