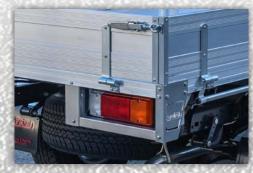

Deluxe Tail Light Protection, heavy duty hinges, large over centre catches

Tapered headboard with mesh window protection

Optional - Removable rear rack