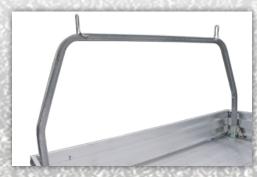

Deluxe Tail Light Protection, heavy duty hinges, large over centre catches

Tapered headboard with mesh window protection

Optional - Removable rear rack