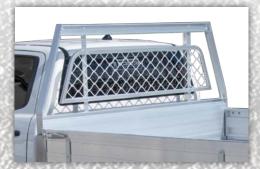

Deluxe Tail Light Protection, heavy duty hinges, large over centre catches

Tapered headboard with mesh window protection

Optional - Removable rear rack