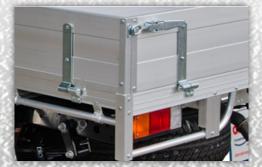

### **Tray Specifications**

- **Australian Made**
- 1.8 tonne floor
- 225mm reinforced dropsides (250mm from floor)
- **Tapered headboard** •
- Full length tie rails
- Large overcentre catches
- Five year warranty